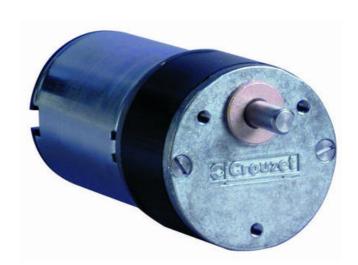

## CROUZET - 82862XXX DC MOTOR WITH SPUR GEARBOX - INDUSTRIAL DC SERIES

82862XXX Spur RPT5 gearmotor, 3W, 12/24Vdc, 1rpm $\rightarrow$ 895rpm, 0.5Nm max

- 12 24 V dc, 0.5 Nm max, 3 W
- Speed range: 1 to 895 rpm
- High starting torque
- Compact, inline gear motor

## PRODUCT DESCRIPTION

Crouzet standard industrial DC motor with inline gearbox for low speed, high torque applications.

DC motors by nature offer a very high starting torque and a suited to a very wide range of applications, the gearbox is 'lubricated for life' to ensure consistent performance.