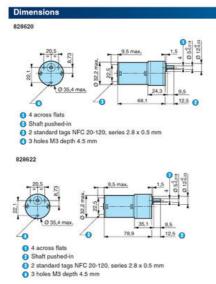

## **TECHNICAL DATA**

| IP class        | IP40             |
|-----------------|------------------|
| Max. torque     | 0,5 Nm           |
| Power           | 3 W              |
| Ratio           | i=4,8→2910:1     |
| Shaft diameter  | 5 mm             |
| Speed options   | 1rpm→895rpm      |
| Supply voltage  | 12 V DC, 24 V DC |
| Type of gearbox | Spur             |
| Weight          | 0,17 kg          |